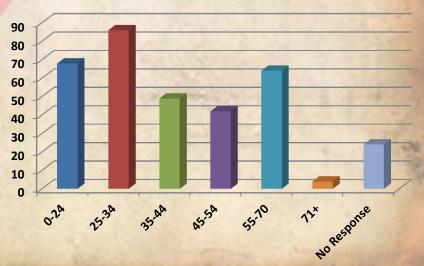

## Age Distribution

| Age         | Count | Percentage |
|-------------|-------|------------|
| 0-24        | 68    | 20.18%     |
| 25-34       | 86    | 25.52%     |
| 35-44       | 49    | 14.54%     |
| 45-54       | 42    | 12.46%     |
| 55-70       | 64    | 18.99%     |
| 71+         | 4     | 1.19%      |
| No Response | 24    | 7.12%      |
| Total       | 337   | 100.00%    |