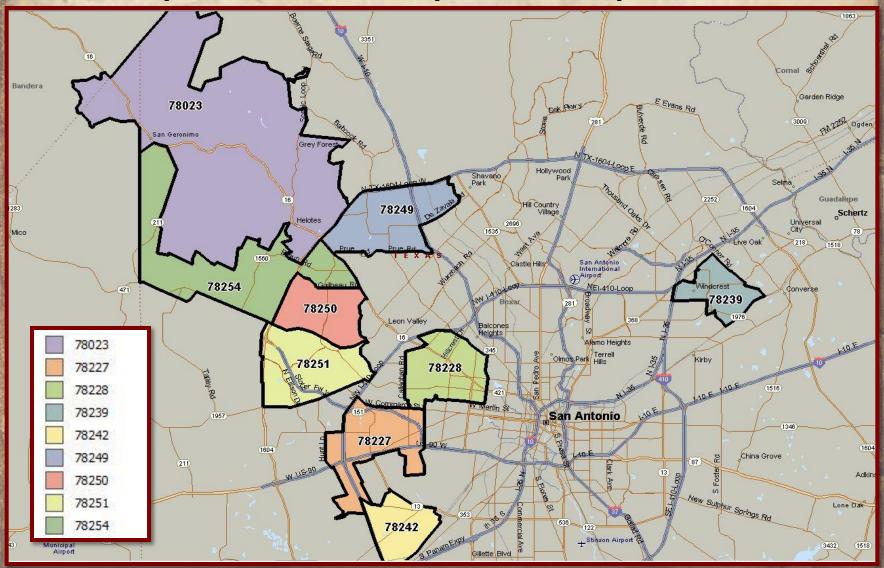

Status
- 7. Age Distribution
- 8. Income Distribution
- 9. Ethnicity Distribution
- 10. How Often Have You Visited MarketPlace In The Past Year?
- 11. Are You Registered To Vote?
- 12. How Many Children 0-17 Years Old Did You Bring?
- 13. Top Five Favorite Radio Stations
- 14. Survey Format



### Top Ten Zip Codes

| Zip Code | Count | Percentage |
|----------|-------|------------|
| 78254    | 54    | 23.28%     |
| 78023    | 40    | 17.24%     |
| 78250    | 34    | 14.66%     |
| 78228    | 24    | 10.34%     |
| 78242    | 21    | 9.05%      |
| 78239    | 19    | 8.19%      |
| 78251    | 16    | 6.90%      |
| 78249    | 11    | 4.74%      |
| 78251    | 7     | 3.02%      |
| 78227    | 6     | 2.59%      |
| Total    | 232   | 100.00%    |







# Map Of The Top Ten Zip Codes



### Gender Distribution

| Gender | Count | Percentage |
|--------|-------|------------|
| Female | 198   | 58.75%     |
| Male   | 139   | 41.25%     |
| Total  | 337   | 100.00%    |

Female persons represent 51.1% of Helotes. (US Census 2010)







#### **Marital Status**

| Marital Status | Count | Percentage |
|----------------|-------|------------|
| Married        | 205   | 60.83%     |
| Single         | 112   | 33.23%     |
| Co-Habitant    | 9     | 2.67%      |
| No Response    | 11    | 3.26%      |
| Total          | 337   | 100.00%    |







## Age Distribution

| Age         | Count | Percentage |
|-------------|-------|------------|
| 0-24        | 68    | 20.18%     |
| 25-34       | 86    | 25.52%     |
| 35-44       | 49    | 14.54%     |
| 45-54       | 42    | 12.