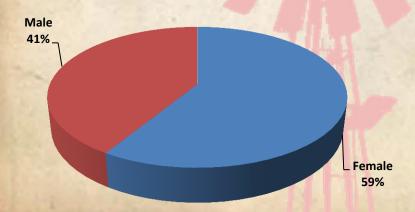

### Gender Distribution

| Gender | Count | Percentage |
|--------|-------|------------|
| Female | 198   | 58.75%     |
| Male   | 139   | 41.25%     |
| Total  | 337   | 100.00%    |

Female persons represent 51.1% of Helotes. (US Census 2010)