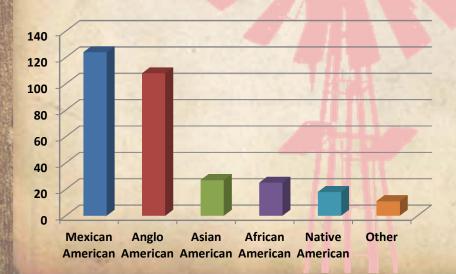

# **Ethnicity Distribution**

| Ethnicity        | Count | Percentage |
|------------------|-------|------------|
| Mexican American | 124   | 36.80%     |
| Anglo American   | 108   | 32.05%     |
| Asian American   | 27    | 8.01%      |
| African American | 25    | 7.42%      |
| Native American  | 18    | 5.34%      |
| Other            | 11    | 3.26%      |
| No Response      | 24    | 7.12%      |
| Total            | 337   | 100.00%    |