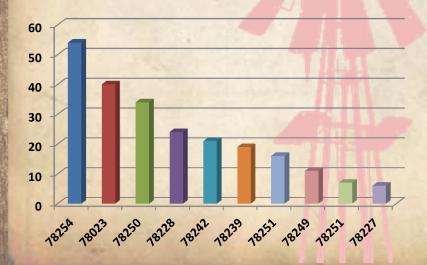

### Top Ten Zip Codes

| Zip Code | Count | Percentage |
|----------|-------|------------|
| 78254    | 54    | 23.28%     |
| 78023    | 40    | 17.24%     |
| 78250    | 34    | 14.66%     |
| 78228    | 24    | 10.34%     |
| 78242    | 21    | 9.05%      |
| 78239    | 19    | 8.19%      |
| 78251    | 16    | 6.90%      |
| 78249    | 11    | 4.74%      |
| 78251    | 7     | 3.02%      |
| 78227    | 6     | 2.59%      |
| Total    | 232   | 100.00%    |