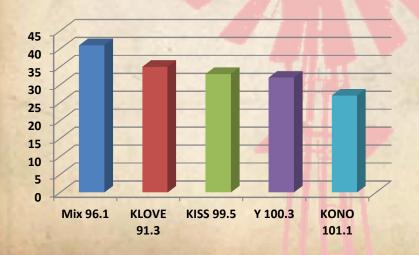

### Top Five Favorite Radio Stations

| Top 5 Favorite<br>Radio Stations | Genre        | Count | Percentage |
|----------------------------------|--------------|-------|------------|
| Mix 96.1                         | Рор          | 41    | 24.40%     |
| KLOVE 91.3                       | Christian    | 35    | 20.83%     |
| KISS 99.5                        | Rock         | 33    | 19.64%     |
| Y 100.3                          | Country      | 32    | 19.05%     |
| KONO 101.1                       | Classic Rock | 27    | 16.07%     |
| Total                            |              | 168   | 100.00%    |