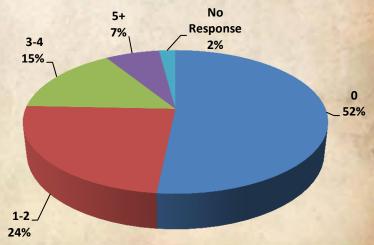

#### How Many Children 0-17 Years Old Did You Bring?

| Number Of<br>Children | Count | Percentage |
|-----------------------|-------|------------|
| 0                     | 174   | 51.63%     |
| 1-2                   | 81    | 24.04%     |
| 3-4                   | 52    | 15.43%     |
| 5+                    | 23    | 6.82%      |
| No Response           | 7     | 2.08%      |
| Total                 | 337   | 100.00%    |