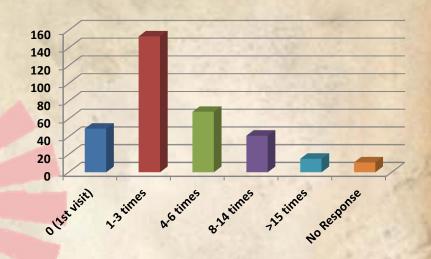

#### How Often Have You Visited MarketPlace In The Past Year?

| Times Visited | Count | Percentage |
|---------------|-------|------------|
| 0 (1st visit) | 49    | 14.54%     |
| 1-3 times     | 153   | 45.40%     |
| 4-6 times     | 68    | 20.18%     |
| 8-14 times    | 41    | 12.17%     |
| >15 times     | 15    | 4.45%      |
| No Response   | 11    | 3.26%      |
| Total         | 337   | 100.00%    |