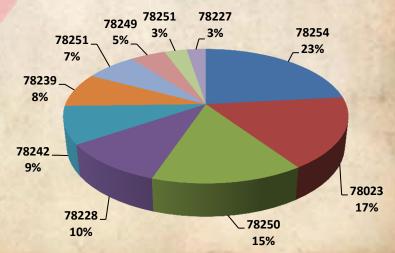

### Top Ten Zip Codes

| Zip Code | Count | Percentage |
|----------|-------|------------|
| 78254    | 54    | 23.28%     |
| 78023    | 40    | 17.24%     |
| 78250    | 34    | 14.66%     |
| 78228    | 24    | 10.34%     |
| 78242    | 21    | 9.05%      |
| 78239    | 19    | 8.19%      |
| 78251    | 16    | 6.90%      |
| 78249    | 11    | 4.74%      |
| 78251    | 7     | 3.02%      |
| 78227    | 6     | 2.59%      |
| Total    | 232   | 100.00%    |