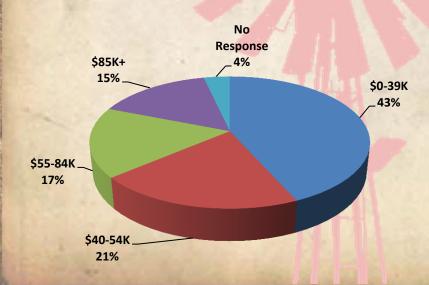

#### Income Distribution

| Income      | Count | Percentage |
|-------------|-------|------------|
| \$0-39K     | 146   | 43.32%     |
| \$40-54K    | 69    | 20.47%     |
| \$55-84K    | 58    | 17.21%     |
| \$85K+      | 52    | 15.43%     |
| No Response | 12    | 3.56%      |
| Total       | 337   | 100.00%    |

Median household income is \$109,313 in Helotes.
(US Census 2010)