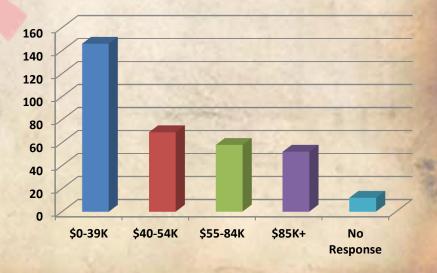

#### Income Distribution

| Income      | Count | Percentage |
|-------------|-------|------------|
| \$0-39K     | 146   | 43.32%     |
| \$40-54K    | 69    | 20.47%     |
| \$55-84K    | 58    | 17.21%     |
| \$85K+      | 52    | 15.43%     |
| No Response | 12    | 3.56%      |
| Total       | 337   | 100.00%    |

Median household income is \$109,313 in Helotes.
(US Census 2010)