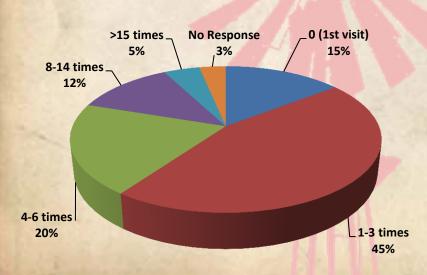

#### How Often Have You Visited MarketPlace In The Past Year?

| Times Visited | Count | Percentage |
|---------------|-------|------------|
| 0 (1st visit) | 49    | 14.54%     |
| 1-3 times     | 153   | 45.40%     |
| 4-6 times     | 68    | 20.18%     |
| 8-14 times    | 41    | 12.17%     |
| >15 times     | 15    | 4.45%      |
| No Response   | 11    | 3.26%      |
| Total         | 337   | 100.00%    |