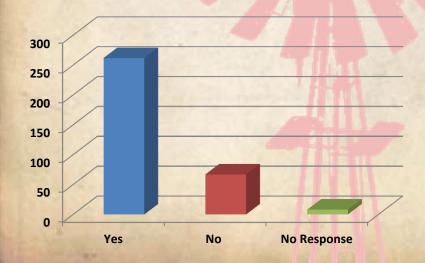

### Are You Registered To Vote?

| Are You Registered<br>To Vote? | Count | Percentage |
|--------------------------------|-------|------------|
| Yes                            | 262   | 77.74%     |
| No                             | 67    | 19.88%     |
| No Response                    | 8     | 2.37%      |
| Total                          | 337   | 100.00%    |