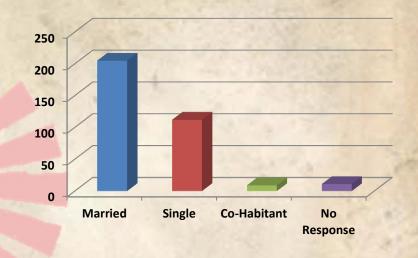

#### **Marital Status**

| Marital Status | Count | Percentage |
|----------------|-------|------------|
| Married        | 205   | 60.83%     |
| Single         | 112   | 33.23%     |
| Co-Habitant    | 9     | 2.67%      |
| No Response    | 11    | 3.26%      |
| Total          | 337   | 100.00%    |