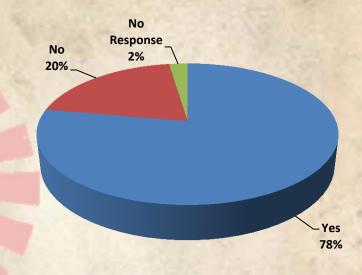

### Are You Registered To Vote?

| Are You Registered<br>To Vote? | Count | Percentage |
|--------------------------------|-------|------------|
| Yes                            | 262   | 77.74%     |
| No                             | 67    | 19.88%     |
| No Response                    | 8     | 2.37%      |
| Total                          | 337   | 100.00%    |