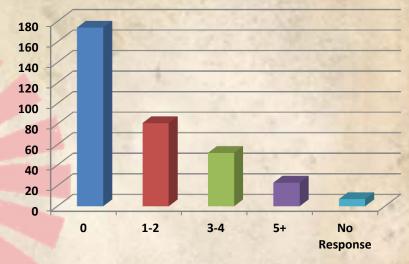

#### How Many Children 0-17 Years Old Did You Bring?

| Number Of<br>Children | Count | Percentage |
|-----------------------|-------|------------|
| 0                     | 174   | 51.63%     |
| 1-2                   | 81    | 24.04%     |
| 3-4                   | 52    | 15.43%     |
| 5+                    | 23    | 6.82%      |
| No Response           | 7     | 2.08%      |
| Total                 | 337   | 100.00%    |