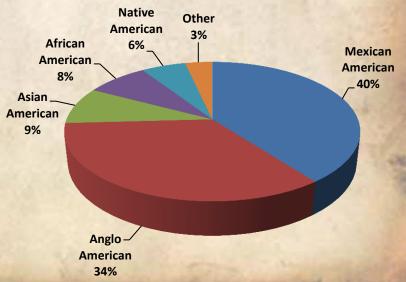

# **Ethnicity Distribution**

| Ethnicity        | Count | Percentage |
|------------------|-------|------------|
| Mexican American | 124   | 36.80%     |
| Anglo American   | 108   | 32.05%     |
| Asian American   | 27    | 8.01%      |
| African American | 25    | 7.42%      |
| Native American  | 18    | 5.34%      |
| Other            | 11    | 3.26%      |
| No Response      | 24    | 7.12%      |
| Total            | 337   | 100.00%    |