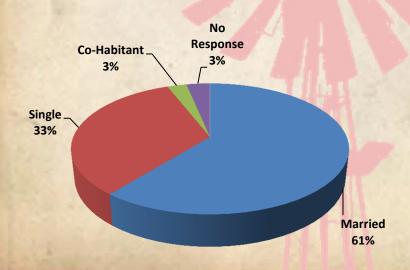

#### **Marital Status**

| Marital Status | Count | Percentage |
|----------------|-------|------------|
| Married        | 205   | 60.83%     |
| Single         | 112   | 33.23%     |
| Co-Habitant    | 9     | 2.67%      |
| No Response    | 11    | 3.26%      |
| Total          | 337   | 100.00%    |