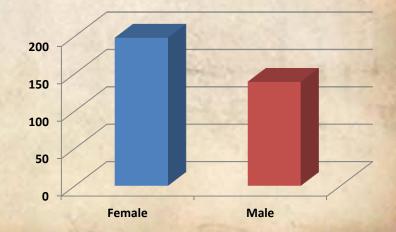

### Gender Distribution

| Gender | Count | Percentage |
|--------|-------|------------|
| Female | 198   | 58.75%     |
| Male   | 139   | 41.25%     |
| Total  | 337   | 100.00%    |

Female persons represent 51.1% of Helotes. (US Census 2010)