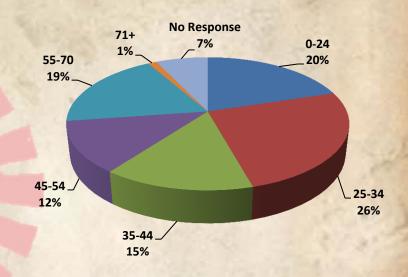

## Age Distribution

| Age         | Count | Percentage |
|-------------|-------|------------|
| 0-24        | 68    | 20.18%     |
| 25-34       | 86    | 25.52%     |
| 35-44       | 49    | 14.54%     |
| 45-54       | 42    | 12.46%     |
| 55-70       | 64    | 18.99%     |
| 71+         | 4     | 1.19%      |
| No Response | 24    | 7.12%      |
| Total       | 337   | 100.00%    |