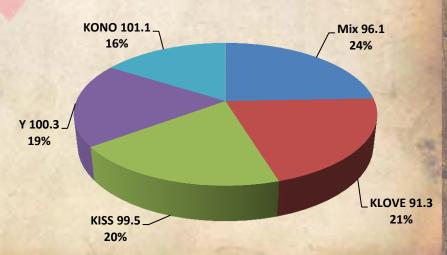

### Top Five Favorite Radio Stations

| Top 5 Favorite<br>Radio Stations | Genre        | Count | Percentage |
|----------------------------------|--------------|-------|------------|
| Mix 96.1                         | Рор          | 41    | 24.40%     |
| KLOVE 91.3                       | Christian    | 35    | 20.83%     |
| KISS 99.5                        | Rock         | 33    | 19.64%     |
| Y 100.3                          | Country      | 32    | 19.05%     |
| KONO 101.1                       | Classic Rock | 27    | 16.07%     |
| Total                            |              | 168   | 100.00%    |