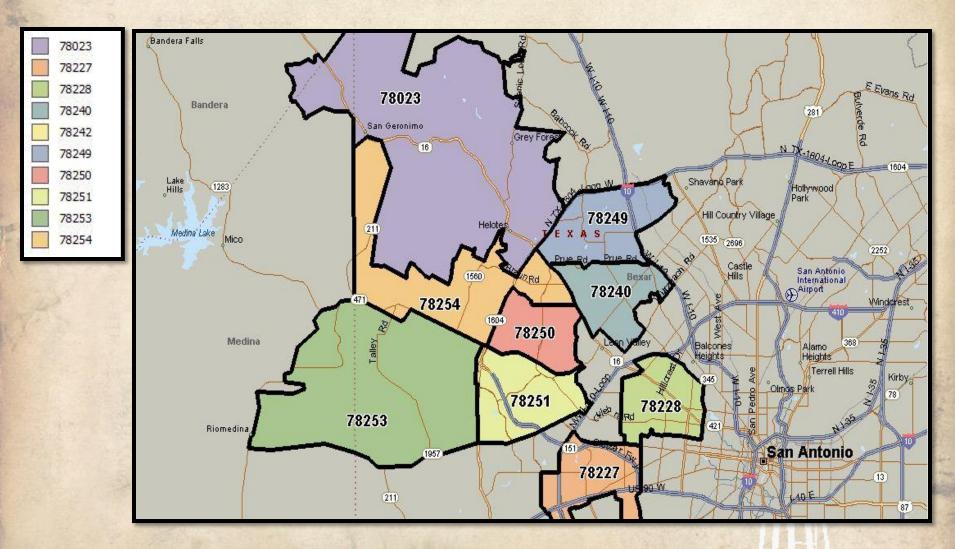

|
| 46    | 18.93%                                                  |
| 33    | 13.58%                                                  |
| 26    | 10.70%                                                  |
| 22    | 9.05%                                                   |
| 18    | 7.41%                                                   |
| 16    | 6.58%                                                   |
| 13    | 5.35%                                                   |
| 10    | 4.12%                                                   |
| 6     | 2.47%                                                   |
| 243   | 100.00%                                                 |
|       | 53<br>46<br>33<br>26<br>22<br>18<br>16<br>13<br>10<br>6 |







## Map Of The Top Ten Zip Codes



#### Gender Distribution

| Gender | Count | Percentage |
|--------|-------|------------|
| Female | 187   | 57.89%     |
| Male   | 136   | 42.11%     |
| Total  | 323   | 100.00%    |

Female persons represent 51.1% of Helotes. (US Census 2010)







#### **Marital Status**

| Marital Status | Count | Percentage |
|----------------|-------|------------|
| Married        | 177   | 54.80%     |
| Single         | 120   | 37.15%     |
| Co-Habitant    | 16    | 4.95%      |
| No Response    | 10    | 3.10%      |
| Total          | 323   | 100.00%    |







# Age Distribution

| Age         | Count | Percentage |
|-------------|-------|------------|
| 0-24        | 66    | 20.43%     |
| 25-34       | 83    | 25.70%     |
| 35-44       | 44    | 13.62%     |
| 45-54       | 38    | 11.