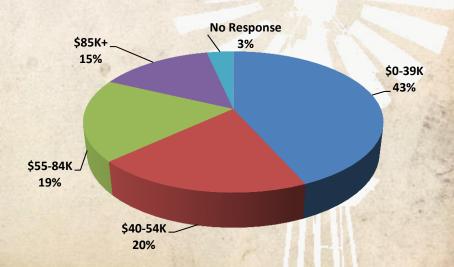

#### Income Distribution

| Income      | Count | Percentage |
|-------------|-------|------------|
| \$0-39K     | 140   | 43.34%     |
| \$40-54K    | 64    | 19.81%     |
| \$55-84K    | 61    | 18.89%     |
| \$85K+      | 47    | 14.55%     |
| No Response | 11    | 3.41%      |
| Total       | 323   | 100.00%    |

Median household income is \$109,313 in Helotes.
(US Census 2010)