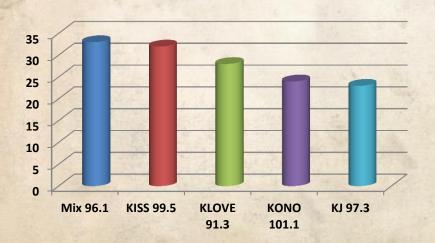

### Top Five Favorite Radio Stations

| Top 5 Favorite<br>Radio Stations | Genre        | Count | Percentage |
|----------------------------------|--------------|-------|------------|
| Mix 96.1                         | Рор          | 33    | 23.57%     |
| KISS 99.5                        | Rock         | 32    | 22.86%     |
| KLOVE 91.3                       | Christian    | 28    | 20.00%     |
| KONO 101.1                       | Classic Rock | 24    | 17.14%     |
| KJ 97.3                          | Country      | 23    | 16.43%     |
| Total                            |              | 140   | 100.00%    |