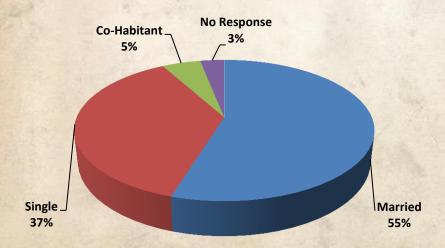

#### **Marital Status**

| Marital Status | Count | Percentage |
|----------------|-------|------------|
| Married        | 177   | 54.80%     |
| Single         | 120   | 37.15%     |
| Co-Habitant    | 16    | 4.95%      |
| No Response    | 10    | 3.10%      |
| Total          | 323   | 100.00%    |