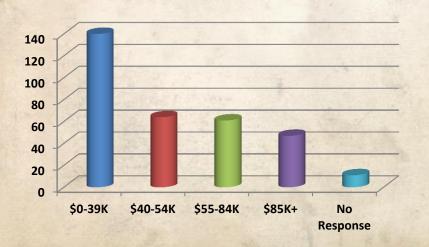

#### Income Distribution

| Income      | Count | Percentage |
|-------------|-------|------------|
| \$0-39K     | 140   | 43.34%     |
| \$40-54K    | 64    | 19.81%     |
| \$55-84K    | 61    | 18.89%     |
| \$85K+      | 47    | 14.55%     |
| No Response | 11    | 3.41%      |
| Total       | 323   | 100.00%    |

Median household income is \$109,313 in Helotes.
(US Census 2010)