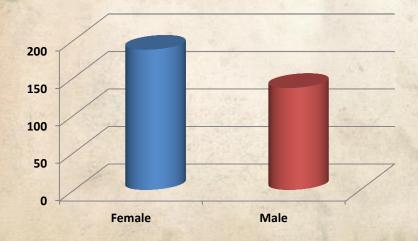

#### Gender Distribution

| Gender | Count | Percentage |
|--------|-------|------------|
| Female | 187   | 57.89%     |
| Male   | 136   | 42.11%     |
| Total  | 323   | 100.00%    |

Female persons represent 51.1% of Helotes. (US Census 2010)