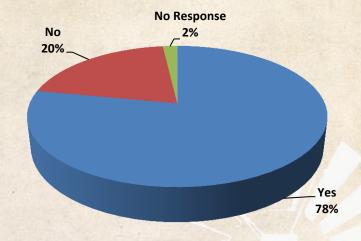

# Are You Registered To Vote?

| Are You Registered To Vote? | Count | Percentage |
|-----------------------------|-------|------------|
| Yes                         | 252   | 78.02%     |
| No                          | 65    | 20.12%     |
| No Response                 | 6     | 1.86%      |
| Total                       | 323   | 100.00%    |