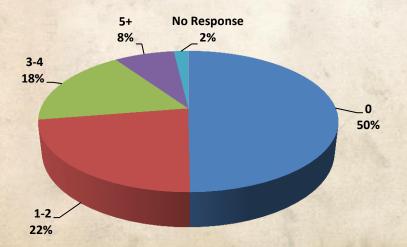

#### How Many Children 0-17 Years Old Did You Bring?

| Number Of<br>Children Brought | Count | Percentage |
|-------------------------------|-------|------------|
| 0                             | 161   | 49.85%     |
| 1-2                           | 73    | 22.60%     |
| 3-4                           | 58    | 17.96%     |
| 5+                            | 25    | 7.74%      |
| No Response                   | 6     | 1.86%      |
| Total                         | 323   | 100.00%    |