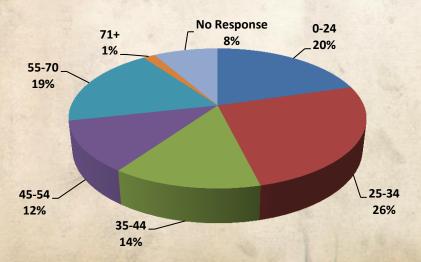

# Age Distribution

| Age         | Count | Percentage |
|-------------|-------|------------|
| 0-24        | 66    | 20.43%     |
| 25-34       | 83    | 25.70%     |
| 35-44       | 44    | 13.62%     |
| 45-54       | 38    | 11.76%     |
| 55-70       | 60    | 18.58%     |
| 71+         | 5     | 1.55%      |
| No Response | 27    | 8.36%      |
| Total       | 323   | 100.00%    |