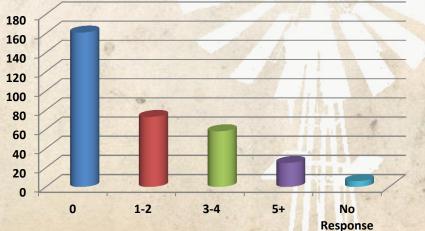

#### How Many Children 0-17 Years Old Did You Bring?

| Number Of<br>Children Brought | Count | Percentage |
|-------------------------------|-------|------------|
| 0                             | 161   | 49.85%     |
| 1-2                           | 73    | 22.60%     |
| 3-4                           | 58    | 17.96%     |
| 5+                            | 25    | 7.74%      |
| No Response                   | 6     | 1.86%      |
| Total                         | 323   | 100.00%    |