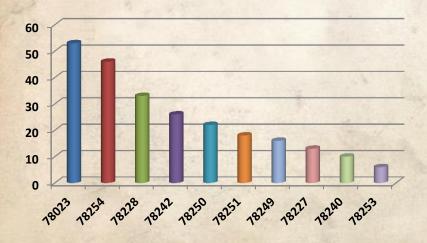

# Top Ten Zip Codes

| Count | Percentage                                              |
|-------|---------------------------------------------------------|
| 53    | 21.81%                                                  |
| 46    | 18.93%                                                  |
| 33    | 13.58%                                                  |
| 26    | 10.70%                                                  |
| 22    | 9.05%                                                   |
| 18    | 7.41%                                                   |
| 16    | 6.58%                                                   |
| 13    | 5.35%                                                   |
| 10    | 4.12%                                                   |
| 6     | 2.47%                                                   |
| 243   | 100.00%                                                 |
|       | 53<br>46<br>33<br>26<br>22<br>18<br>16<br>13<br>10<br>6 |

## Map Of The Top Ten Zip Codes