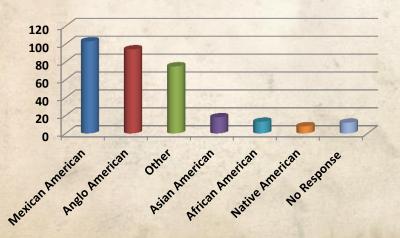

## **Ethnicity Distribution**

| Ethnicity        | Count | Percentage |
|------------------|-------|------------|
| Mexican American | 103   | 31.89%     |
| Anglo American   | 94    | 29.10%     |
| Other            | 75    | 23.22%     |
| Asian American   | 18    | 5.57%      |
| African American | 13    | 4.02%      |
| Native American  | 8     | 2.48%      |
| No Response      | 12    | 3.72%      |
| Total            | 323   | 100.00%    |