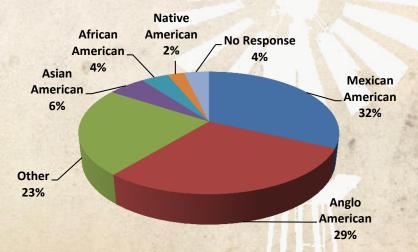

## **Ethnicity Distribution**

| Ethnicity        | Count | Percentage |
|------------------|-------|------------|
| Mexican American | 103   | 31.89%     |
| Anglo American   | 94    | 29.10%     |
| Other            | 75    | 23.22%     |
| Asian American   | 18    | 5.57%      |
| African American | 13    | 4.02%      |
| Native American  | 8     | 2.48%      |
| No Response      | 12    | 3.72%      |
| Total            | 323   | 100.00%    |