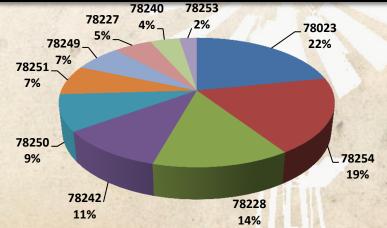

# Top Ten Zip Codes

| Count | Percentage                                              |
|-------|---------------------------------------------------------|
| 53    | 21.81%                                                  |
| 46    | 18.93%                                                  |
| 33    | 13.58%                                                  |
| 26    | 10.70%                                                  |
| 22    | 9.05%                                                   |
| 18    | 7.41%                                                   |
| 16    | 6.58%                                                   |
| 13    | 5.35%                                                   |
| 10    | 4.12%                                                   |
| 6     | 2.47%                                                   |
| 243   | 100.00%                                                 |
|       | 53<br>46<br>33<br>26<br>22<br>18<br>16<br>13<br>10<br>6 |