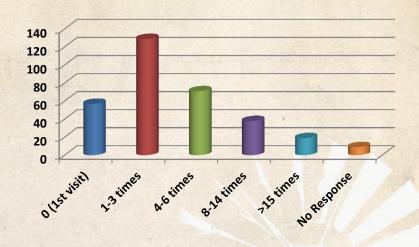

#### How Often Have You Visited Marketplace In The Past Year?

| Times Visited | Count | Percentage |
|---------------|-------|------------|
| 0 (1st visit) | 57    | 17.65%     |
| 1-3           | 129   | 39.94%     |
| 4-6           | 71    | 21.98%     |
| 8-14          | 38    | 11.76%     |
| >15           | 19    | 5.88%      |
| No Response   | 9     | 2.79%      |
| Total         | 323   | 100.00%    |