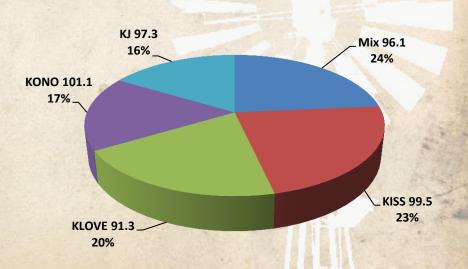

### Top Five Favorite Radio Stations

| Top 5 Favorite<br>Radio Stations | Genre        | Count | Percentage |
|----------------------------------|--------------|-------|------------|
| Mix 96.1                         | Рор          | 33    | 23.57%     |
| KISS 99.5                        | Rock         | 32    | 22.86%     |
| KLOVE 91.3                       | Christian    | 28    | 20.00%     |
| KONO 101.1                       | Classic Rock | 24    | 17.14%     |
| KJ 97.3                          | Country      | 23    | 16.43%     |
| Total                            |              | 140   | 100.00%    |