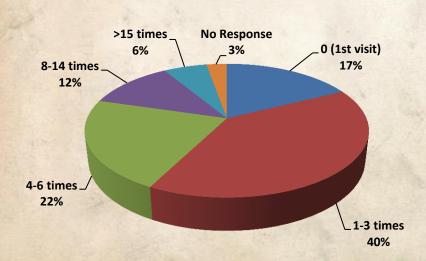

#### How Often Have You Visited Marketplace In The Past Year?

| Times Visited | Count | Percentage |
|---------------|-------|------------|
| 0 (1st visit) | 57    | 17.65%     |
| 1-3           | 129   | 39.94%     |
| 4-6           | 71    | 21.98%     |
| 8-14          | 38    | 11.76%     |
| >15           | 19    | 5.88%      |
| No Response   | 9     | 2.79%      |
| Total         | 323   | 100.00%    |