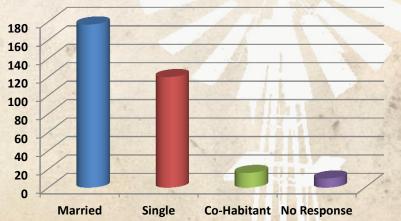

#### **Marital Status**

| Marital Status | Count | Percentage |
|----------------|-------|------------|
| Married        | 177   | 54.80%     |
| Single         | 120   | 37.15%     |
| Co-Habitant    | 16    | 4.95%      |
| No Response    | 10    | 3.10%      |
| Total          | 323   | 100.00%    |