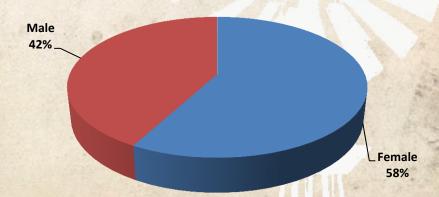

#### Gender Distribution

| Gender | Count | Percentage |
|--------|-------|------------|
| Female | 187   | 57.89%     |
| Male   | 136   | 42.11%     |
| Total  | 323   | 100.00%    |

Female persons represent 51.1% of Helotes. (US Census 2010)