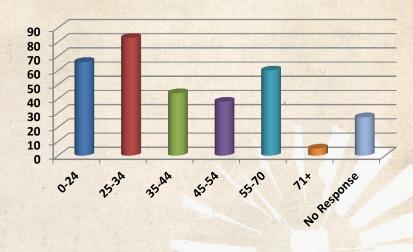

# Age Distribution

| Age         | Count | Percentage |
|-------------|-------|------------|
| 0-24        | 66    | 20.43%     |
| 25-34       | 83    | 25.70%     |
| 35-44       | 44    | 13.62%     |
| 45-54       | 38    | 11.76%     |
| 55-70       | 60    | 18.58%     |
| 71+         | 5     | 1.55%      |
| No Response | 27    | 8.36%      |
| Total       | 323   | 100.00%    |